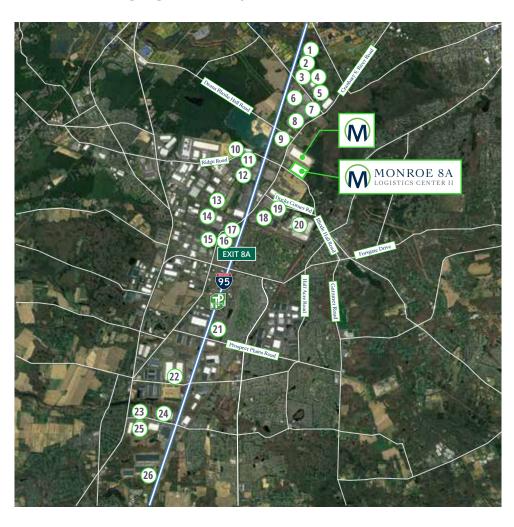

## Corporate Neighbors

Monroe Logistics Center Phase I - 1,282,000 SF -Leased by **S** The Home Depot

| 1.  | pitney bowes             | 14. | FedEx                                                                                                                                                                                                                                                                                                                                                                                                                                                                                                                                                                                                                                                                                                                                                                                                                                                                                                                                                                                                                                                                                                                                                                                                                                                                                                                                                                                                                                                                                                                                                                                                                                                                                                                                                                                                                                                                                                                                                                                                                                                                                                                          |
|-----|--------------------------|-----|--------------------------------------------------------------------------------------------------------------------------------------------------------------------------------------------------------------------------------------------------------------------------------------------------------------------------------------------------------------------------------------------------------------------------------------------------------------------------------------------------------------------------------------------------------------------------------------------------------------------------------------------------------------------------------------------------------------------------------------------------------------------------------------------------------------------------------------------------------------------------------------------------------------------------------------------------------------------------------------------------------------------------------------------------------------------------------------------------------------------------------------------------------------------------------------------------------------------------------------------------------------------------------------------------------------------------------------------------------------------------------------------------------------------------------------------------------------------------------------------------------------------------------------------------------------------------------------------------------------------------------------------------------------------------------------------------------------------------------------------------------------------------------------------------------------------------------------------------------------------------------------------------------------------------------------------------------------------------------------------------------------------------------------------------------------------------------------------------------------------------------|
| 2.  | <b>KPOLogistics</b>      | 15. | <b><i>«</i>напкоо</b> к                                                                                                                                                                                                                                                                                                                                                                                                                                                                                                                                                                                                                                                                                                                                                                                                                                                                                                                                                                                                                                                                                                                                                                                                                                                                                                                                                                                                                                                                                                                                                                                                                                                                                                                                                                                                                                                                                                                                                                                                                                                                                                        |
| 3.  | Pacific Logistics Corp   | 16. | <b>Э</b> НҮППОЯ!                                                                                                                                                                                                                                                                                                                                                                                                                                                                                                                                                                                                                                                                                                                                                                                                                                                                                                                                                                                                                                                                                                                                                                                                                                                                                                                                                                                                                                                                                                                                                                                                                                                                                                                                                                                                                                                                                                                                                                                                                                                                                                               |
| 4.  | J.B. HUNT                | 17. | Elogistic                                                                                                                                                                                                                                                                                                                                                                                                                                                                                                                                                                                                                                                                                                                                                                                                                                                                                                                                                                                                                                                                                                                                                                                                                                                                                                                                                                                                                                                                                                                                                                                                                                                                                                                                                                                                                                                                                                                                                                                                                                                                                                                      |
| 5.  | Wakefern                 | 18. | BARNES&NOBLE                                                                                                                                                                                                                                                                                                                                                                                                                                                                                                                                                                                                                                                                                                                                                                                                                                                                                                                                                                                                                                                                                                                                                                                                                                                                                                                                                                                                                                                                                                                                                                                                                                                                                                                                                                                                                                                                                                                                                                                                                                                                                                                   |
| 6.  | WILLIAMS-SONOMA          | 19. | GEODIS                                                                                                                                                                                                                                                                                                                                                                                                                                                                                                                                                                                                                                                                                                                                                                                                                                                                                                                                                                                                                                                                                                                                                                                                                                                                                                                                                                                                                                                                                                                                                                                                                                                                                                                                                                                                                                                                                                                                                                                                                                                                                                                         |
| 7.  | SYNNEX                   | 20. | COSTCO                                                                                                                                                                                                                                                                                                                                                                                                                                                                                                                                                                                                                                                                                                                                                                                                                                                                                                                                                                                                                                                                                                                                                                                                                                                                                                                                                                                                                                                                                                                                                                                                                                                                                                                                                                                                                                                                                                                                                                                                                                                                                                                         |
| 8.  | ups                      | 21. | petco                                                                                                                                                                                                                                                                                                                                                                                                                                                                                                                                                                                                                                                                                                                                                                                                                                                                                                                                                                                                                                                                                                                                                                                                                                                                                                                                                                                                                                                                                                                                                                                                                                                                                                                                                                                                                                                                                                                                                                                                                                                                                                                          |
| 9.  | Canon                    | 22. | Crate&Barrel                                                                                                                                                                                                                                                                                                                                                                                                                                                                                                                                                                                                                                                                                                                                                                                                                                                                                                                                                                                                                                                                                                                                                                                                                                                                                                                                                                                                                                                                                                                                                                                                                                                                                                                                                                                                                                                                                                                                                                                                                                                                                                                   |
| 10. | BIMBO                    | 23. |                                                                                                                                                                                                                                                                                                                                                                                                                                                                                                                                                                                                                                                                                                                                                                                                                                                                                                                                                                                                                                                                                                                                                                                                                                                                                                                                                                                                                                                                                                                                                                                                                                                                                                                                                                                                                                                                                                                                                                                                                                                                                                                                |
| 11. | W Lineage                | 24. | A CONTRACTOR OF THE PARTY OF TH |
| 12. | VCF VALUE CITY FURNITURE | 25. | wayfair                                                                                                                                                                                                                                                                                                                                                                                                                                                                                                                                                                                                                                                                                                                                                                                                                                                                                                                                                                                                                                                                                                                                                                                                                                                                                                                                                                                                                                                                                                                                                                                                                                                                                                                                                                                                                                                                                                                                                                                                                                                                                                                        |
| 13. | Calvin Klein             | 26. | amz                                                                                                                                                                                                                                                                                                                                                                                                                                                                                                                                                                                                                                                                                                                                                                                                                                                                                                                                                                                                                                                                                                                                                                                                                                                                                                                                                                                                                                                                                                                                                                                                                                                                                                                                                                                                                                                                                                                                                                                                                                                                                                                            |