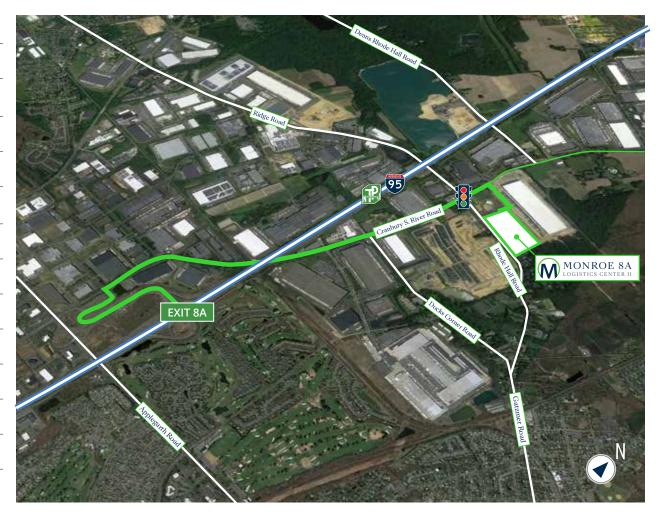

409,598 sq. ft. Class A Industrial Development Delivering Q2 2025

265 Rhode Hall Road, Monroe, NJ 08831

Monroe 8A Logistics Center II is a new free-standing industrial development located at 265 Rhode Hall Road in Monroe, NJ, just minutes from Exit 8A of the NJ Turnpike. The state-of-the-art project is LEED certified and features best-in-class design including superior loading, wide column spacing and energy-efficient LED lighting.

### **Location Overview**

Located less than 3 miles from the NJ Turnpike, Monroe 8A Logistics Center II is strategically positioned in the Exit 8A submarket with premier access to a major highway network, making it the optimal location for warehouse and distribution users, including logistics companies and e-commerce based "last-mile" delivery companies.