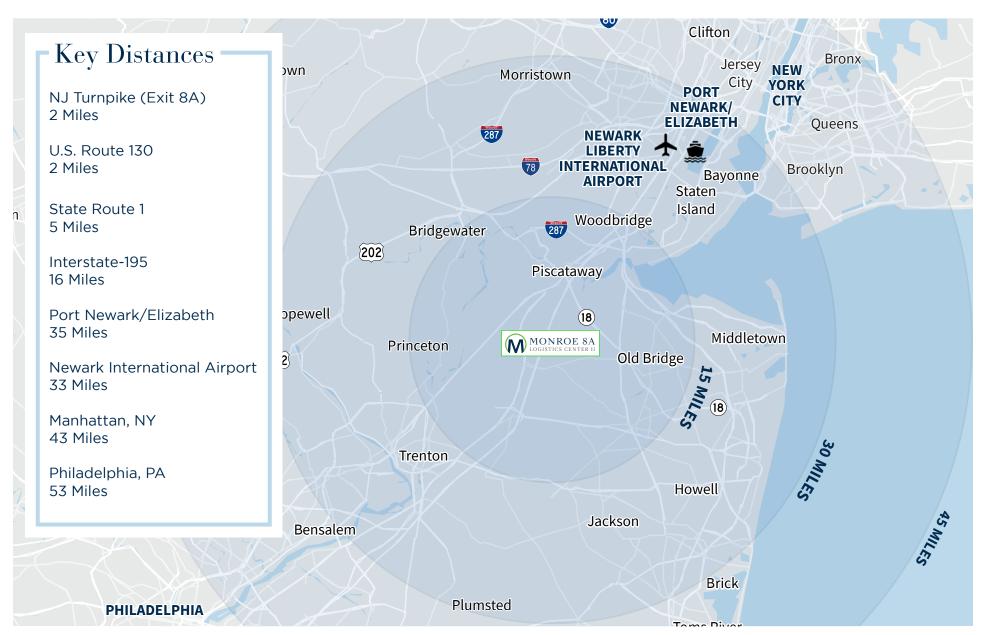

### **Location Overview**

Located less than 3 miles from the NJ Turnpike, Monroe 8A Logistics Center II is strategically positioned in the Exit 8A submarket with premier access to a major highway network, making it the optimal location for warehouse and distribution users, including logistics companies and e-commerce based "last-mile" delivery companies.