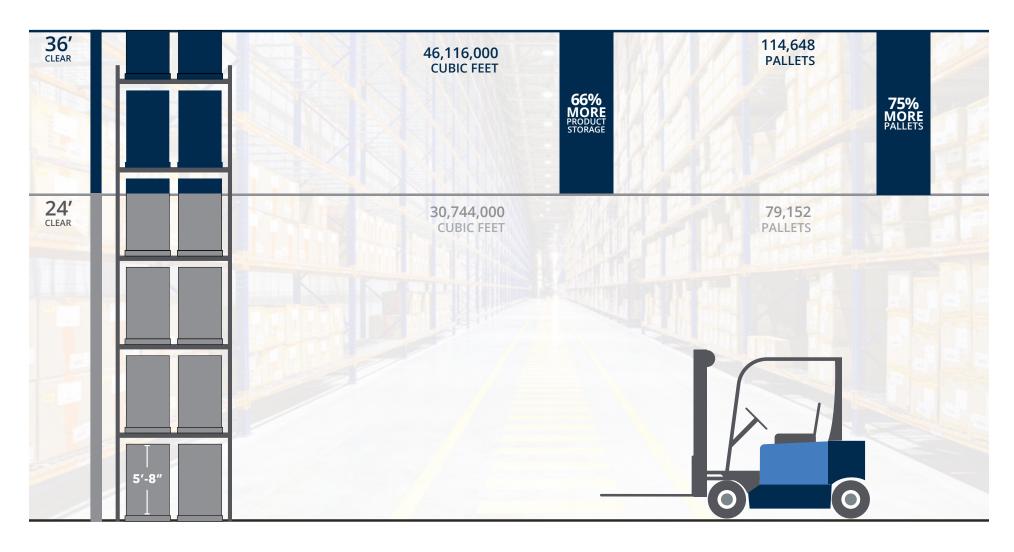

# Storage Capacity

| Building Size:   | 409,598 sq. ft.                           |  |
|------------------|-------------------------------------------|--|
| Available:       | 409,598 sq.ft.                            |  |
| Office Space:    | ±9,000 sq. ft.<br>Two (2) 4,500 sq. ft.   |  |
| Ceiling Height:  | 36' clear                                 |  |
| Dimensions:      | 1,135' x 400'                             |  |
| Column Spacing:  | 56' wide x 48'-4 deep<br>(60' speed bays) |  |
| Loading:         | 53 (9' x 10') doors                       |  |
| Drive-ins:       | 2 (12' x 14') drive-ins                   |  |
| Format:          | Single side loading                       |  |
| Trailer Parking: | 73 stalls                                 |  |
| Car Parking:     | 212 spaces                                |  |
| Sprinklers       | ESFR                                      |  |
| Lighting:        | Motion sensored LED                       |  |
| Power:           | 3,000 amps                                |  |