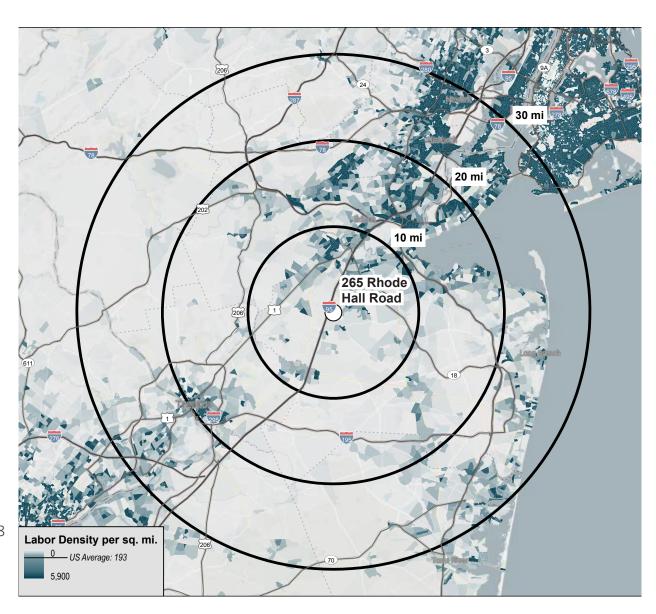

## Labor & Population

### 10 MILES:

Total Population: 586,319

Transportation/Warehouse workers: 19,600

Total Labor Force: 317,284

Median Household Income: \$108,144

Median Warehouse related Hourly Wage: \$18.03 (US Median is \$18.52)

### 20 MILES:

Total Population: 2,223,282

Transportation/Warehouse workers: 74,773

Total Labor Force: 1,193,125

Median Household Income: \$106,707

Median Warehouse related Hourly Wage: \$18.22 (US Median is \$18.52)

### 30 MILES:

Total Population: 5,439,827

Transportation/Warehouse workers: 181,868

Total Labor Force: 2,791,804

Median Household Income: \$91,532

Median Warehouse related Hourly Wage: \$18.56 (US Median is \$18.52)